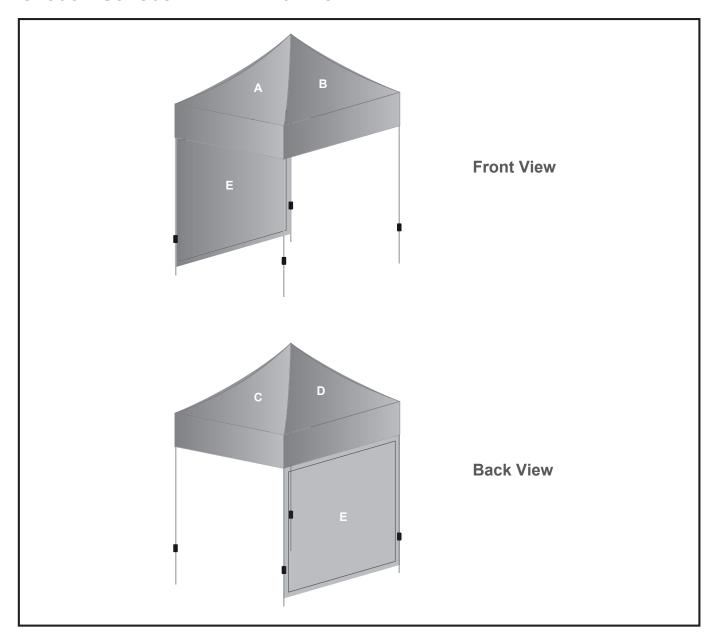

## **Branding Options:**

Position: A - B - C - D - Roof Position: E - Full wall

Size: 2156mm wide x 1656mm high Size: 2100mm wide x 2060mm high